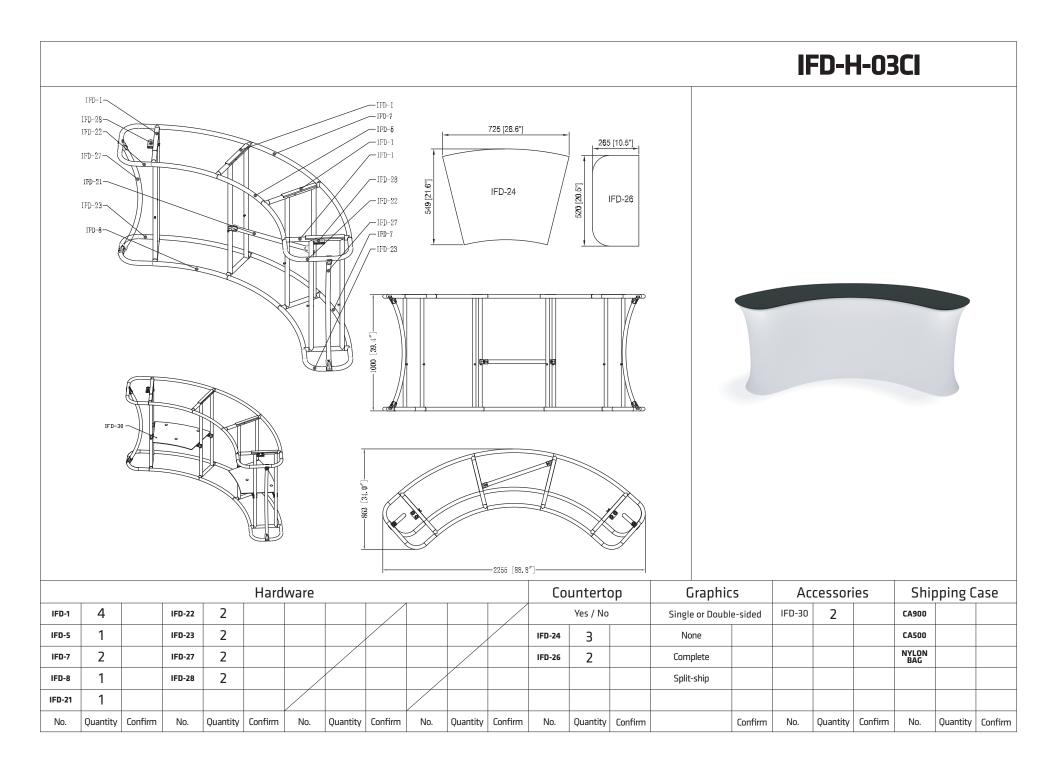

## **IFD-H-03CI HARDWARE**

**Step 1:** Assemble base parts and poles by pressing and pushing together. Use hand tool when shown.

#### SHELVES:

(OPTIONAL) To add shelves to frame, position and level shelf on frame before tightening clamps down with hex tool.

\*Shelves will only fit on the two outermost interior frame sections.

# **IFD-H-03CI GRAPHIC & COUNTER TOP**

**Step 1:** Unzip print and slide print onto frame like a pillow case.

**Step 2:** Grip the fabric tightly and stretch around bottom of desk to pinch zipper into place. Zip the print together for taut finish.

**Step 3:** Attach countertop panels to fabric counter with Velcro. Start at one end and work you way across to the other side. **Step 4:** Join counter top panels together front and back with black push-on clamps.

**STORAGE ZIPPER:** (OPTIONAL) Zipper access to shelving and storage.