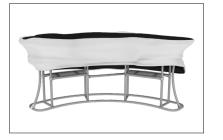

## **IFD-H-03CI HARDWARE**

**Step 1:** Assemble base parts and poles by pressing and pushing together. Use hand tool when shown.

#### SHELVES:

(OPTIONAL) To add shelves to frame, position and level shelf on frame before tightening clamps down with hex tool.

\*Shelves will only fit on the two outermost interior frame sections.