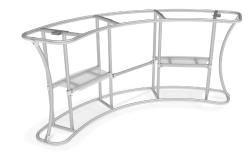

#### SHELVES:

(OPTIONAL) To add shelves to frame, position and level shelf on frame before tightening clamps down with hex tool.

\*Shelves will only fit on the two outermost interior frame sections.